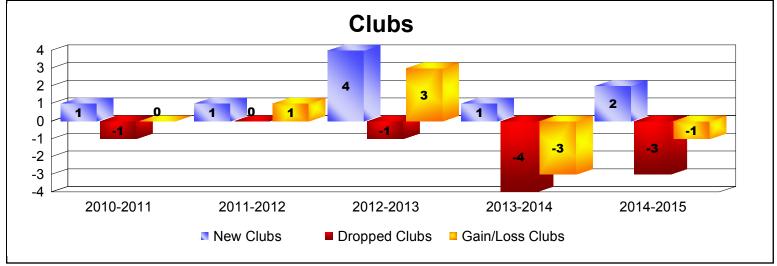

District LD 1 As of June 2015 Cumulative

| Year      | New<br>Clubs | Dropped<br>Clubs | Gain/<br>Loss<br>Clubs | New<br>Members | Charter<br>Members | Reinstate<br>Members | Transfer<br>Members | Total<br>Member<br>Added | Total<br>Members<br>Dropped | Gain/<br>Loss<br>Members |
|-----------|--------------|------------------|------------------------|----------------|--------------------|----------------------|---------------------|--------------------------|-----------------------------|--------------------------|
| 2010-2011 | 1            | -1               | 0                      | 166            | 20                 | 9                    | 5                   | 200                      | -157                        | 43                       |
| 2011-2012 | 1            | 0                | 1                      | 146            | 25                 | 2                    | 3                   | 176                      | -143                        | 33                       |
| 2012-2013 | 4            | -1               | 3                      | 259            | 111                | 43                   | 4                   | 417                      | -210                        | 207                      |
| 2013-2014 | 1            | -4               | -3                     | 199            | 41                 | 7                    | 1                   | 248                      | -270                        | -22                      |
| 2014-2015 | 2            | -3               | -1                     | 166            | 49                 | 4                    | 2                   | 221                      | -318                        | -97                      |
| Average   | 2            | -2               | 0                      | 187            | 49                 | 13                   | 3                   | 252                      | -220                        | 33                       |