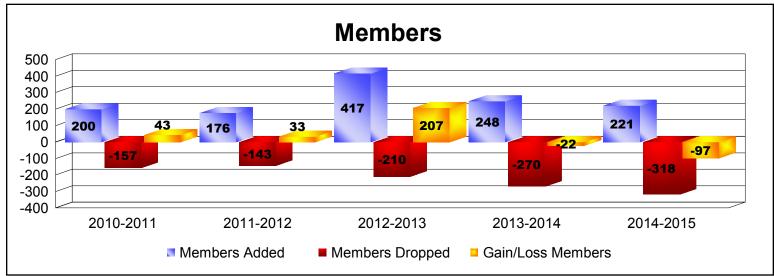

District LD 1 As of June 2015 Cumulative

| Year      | New<br>Clubs | Dropped<br>Clubs | Gain/<br>Loss<br>Clubs | New<br>Members | Charter<br>Members | Reinstate<br>Members | Transfer<br>Members | Total<br>Member<br>Added | Total<br>Members<br>Dropped | Gain/<br>Loss<br>Members |
|-----------|--------------|------------------|------------------------|----------------|--------------------|----------------------|---------------------|--------------------------|-----------------------------|--------------------------|
| 2010-2011 | 1            | -1               | 0                      | 166            | 20                 | 9                    | 5                   | 200                      | -157                        | 43                       |
| 2011-2012 | 1            | 0                | 1                      | 146            | 25                 | 2                    | 3                   | 176                      | -143                        | 33                       |
| 2012-2013 | 4            | -1               | 3                      | 259            | 111                | 43                   | 4                   | 417                      | -210                        | 207                      |
| 2013-2014 | 1            | -4               | -3                     | 199            | 41                 | 7                    | 1                   | 248                      | -270                        | -22                      |
| 2014-2015 | 2            | -3               | -1                     | 166            | 49                 | 4                    | 2                   | 221                      | -318                        | -97                      |
| Average   | 2            | -2               | 0                      | 187            | 49                 | 13                   | 3                   | 252                      | -220                        | 33                       |