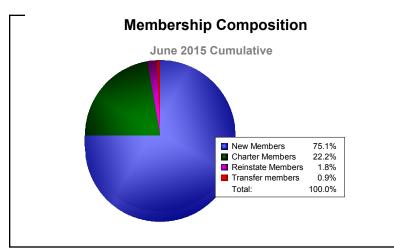

District LD 1 As of June 2015 Cumulative

| Year      | New<br>Clubs | Dropped<br>Clubs | Gain/<br>Loss<br>Clubs | New<br>Members | Charter<br>Members | Reinstate<br>Members | Transfer<br>Members | Total<br>Member<br>Added | Total<br>Members<br>Dropped | Gain/<br>Loss<br>Members |
|-----------|--------------|------------------|------------------------|----------------|--------------------|----------------------|---------------------|--------------------------|-----------------------------|--------------------------|
| 2010-2011 | 1            | -1               | 0                      | 166            | 20                 | 9                    | 5                   | 200                      | -157                        | 43                       |
| 2011-2012 | 1            | 0                | 1                      | 146            | 25                 | 2                    | 3                   | 176                      | -143                        | 33                       |
| 2012-2013 | 4            | -1               | 3                      | 259            | 111                | 43                   | 4                   | 417                      | -210                        | 207                      |
| 2013-2014 | 1            | -4               | -3                     | 199            | 41                 | 7                    | 1                   | 248                      | -270                        | -22                      |
| 2014-2015 | 2            | -3               | -1                     | 166            | 49                 | 4                    | 2                   | 221                      | -318                        | -97                      |
| Average   | 2            | -2               | 0                      | 187            | 49                 | 13                   | 3                   | 252                      | -220                        | 33                       |